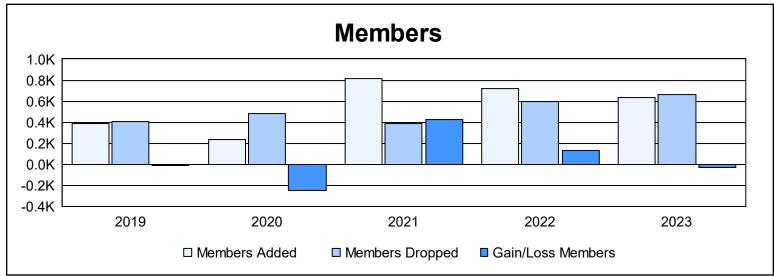

| Year      | New<br>Clubs | Dropped<br>Clubs | Gain/<br>Loss<br>Clubs | New<br>Members | Charter<br>Members | Reinstate<br>Members | Transfer<br>Members | Total<br>Member<br>Added | Total<br>Members<br>Dropped | Gain/<br>Loss<br>Members |
|-----------|--------------|------------------|------------------------|----------------|--------------------|----------------------|---------------------|--------------------------|-----------------------------|--------------------------|
| 2018-2019 | 4            | 4                | 0                      | 274            | 89                 | 15                   | 13                  | 391                      | 404                         | -13                      |
| 2019-2020 | 2            | 6                | -4                     | 171            | 42                 | 8                    | 14                  | 235                      | 480                         | -245                     |
| 2020-2021 | 7            | 4                | 3                      | 579            | 162                | 56                   | 18                  | 815                      | 386                         | 429                      |
| 2021-2022 | 8            | 4                | 4                      | 477            | 189                | 44                   | 13                  | 723                      | 592                         | 131                      |
| 2022-2023 | 8            | 11               | -3                     | 402            | 201                | 9                    | 20                  | 632                      | 663                         | -31                      |
| Average   | 6            | 6                | 0                      | 381            | 137                | 26                   | 16                  | 559                      | 505                         | 54                       |