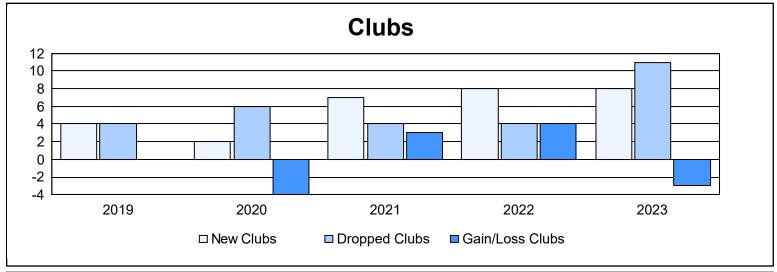

| Year      | New<br>Clubs | Dropped<br>Clubs | Gain/<br>Loss<br>Clubs | New<br>Members | Charter<br>Members | Reinstate<br>Members | Transfer<br>Members | Total<br>Member<br>Added | Total<br>Members<br>Dropped | Gain/<br>Loss<br>Members |
|-----------|--------------|------------------|------------------------|----------------|--------------------|----------------------|---------------------|--------------------------|-----------------------------|--------------------------|
| 2018-2019 | 4            | 4                | 0                      | 274            | 89                 | 15                   | 13                  | 391                      | 404                         | -13                      |
| 2019-2020 | 2            | 6                | -4                     | 171            | 42                 | 8                    | 14                  | 235                      | 480                         | -245                     |
| 2020-2021 | 7            | 4                | 3                      | 579            | 162                | 56                   | 18                  | 815                      | 386                         | 429                      |
| 2021-2022 | 8            | 4                | 4                      | 477            | 189                | 44                   | 13                  | 723                      | 592                         | 131                      |
| 2022-2023 | 8            | 11               | -3                     | 402            | 201                | 9                    | 20                  | 632                      | 663                         | -31                      |
| Average   | 6            | 6                | 0                      | 381            | 137                | 26                   | 16                  | 559                      | 505                         | 54                       |